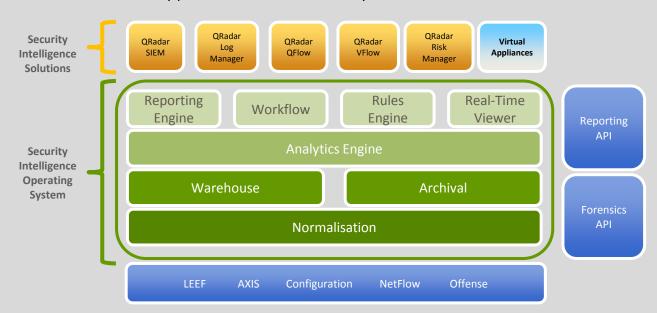

## At the heart of the Security portfolio is the QRadar family:

Intelligent, Integrated, Automated – One Console Security

## **IBM Security Solutions**

Log Management

- Turnkey log management
- SME to Enterprise
- Upgradeable to enterprise SIEM

**SIEM** 

- Integrated log, threat, risk & compliance mgmt.
- Sophisticated event analytics
- Asset profiling and flow analytics
- Offense management and workflow

Risk Management

- Predictive threat modeling & simulation
- Scalable configuration monitoring and audit
- Advanced threat visualization and impact analysis

Network **Activity & Anomaly** Detection

- Network analytics
- Behavior and anomaly detection
- Fully integrated with SIEM

**Network and Application** Visibility

- Layer 7 application monitoring
- Content capture
- Physical and virtual environments

Eurotech can help you to audit your environment and identify areas of risk. With IBM Security Solutions, we can then make your organisation secure against any threat.