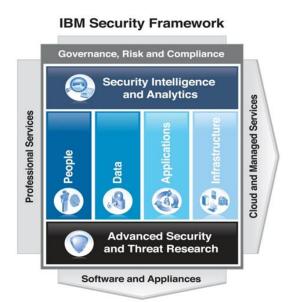

## **IBM Security Solutions**

We are IT Security Specialists and have been certified by IBM to work with their newly formed Security division, offering the most comprehensive and class leading security solutions available on the market. This builds upon recent acquisitions by IBM to create a portfolio of security solutions that can help organisations of any size protect their IT environment, their data, their employees and, perhaps most importantly, their reputation.

Eurotech recognises the increasing threat to our customers from cyberspace and the devastating effect a security breach can have. The threats have increased in terms of complexity, scale, frequency and determination which have led to them becoming ever more difficult to protect against. IBM's security solutions can protect against all threats but are modular in nature to allow you to pick the elements most critical to you and build out as dictated by need and budget. A single pane of management also means that your administration overhead decreases.